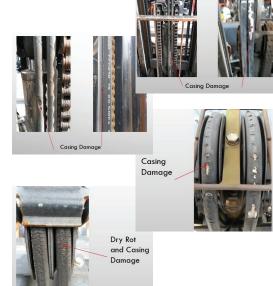

#### It's Time to Replace Your Hose if You See:

- LEAKING AROUND HOSE FITTINGS can cause performance issues and inefficiencies.
- ABRASIONS can cause equipment failure and put workers at risk of injury.
- EXPOSED WIRE REINFORCEMENT is a sure sign of a need for replacement.
- DAMAGE TO OUTER COVER, SCUFFS OR NICKS can cause leakage and safety concerns.
- TWISTED HOSE, KINKS OR BENDS should be checked by a technician for routing issues.
- CRACKED OR CORRODED FITTING will be seen as red rust created by the hydraulic fluid. This can cause forklift malfunction.

#### **VISUAL INSPECTION:**

- Hose showing signs of damage
- Hose showing signs of casing dry rot
- Hose showing signs of excessive stretch (no adjustment remaining)
- Hose due for replacement per the manufacturer guidelines
- Damage showing at the crimped fitting

#### **OPERATIONAL INSPECTION:**

- Hose showing signs of fluid seepage
- Hose not tracking on the pulley correctly due to nonadjustable stretch