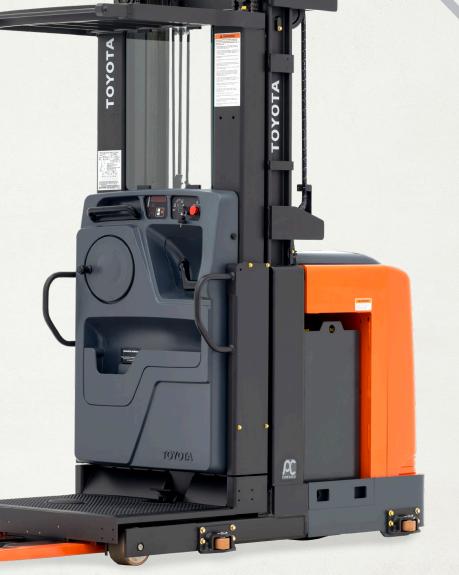

# REACH NEWHEIGHTS

THE TOYOTA ORDER PICKER. From top to bottom, the new Toyota Order Picker was built to deliver the goods. Have high-reaching needs? Lift heights extending up to 390 inches and cushioned mast staging help you comfortably reach your tallest racks. Have to navigate very narrow aisles? Our available wire guidance and double rail guidance options allow for excellent aisle tracking that provides minimized rack impacts and enhanced operator confidence in narrow and very narrow aisle workplaces.

### ELITE EFFICIENCY

Let's cut to the chase—you need a forklift that's safe, productive, and efficient. The Toyota Order Picker is full of productivity-enhancing and efficiency-boosting features that safely get you where you need to go.

- ► AC MOTORS AC drive and lift motors¹ provide superior performance and energy efficiency as well as reduced maintenance costs due to fewer moving parts.
- ► FLIP-UP SIDEGATES<sup>2</sup> Sidegates are raised and lowered quickly, though there is no need to do so between picks. The interlocking deadman pedal controls travel and lift, maintaining operator safety while increasing efficiency.
- ➤ **36V MODEL -** Our 8BPUH15 model utilizes a 36V electrical system for unparalleled performance and is perfectly suited for high-throughput applications.
- ► AUTOMATIC LOCKING PALLET CLAMP The pallet clamp locks automatically reducing operator effort. Optional configurations can accommodate center stringers up to 6 inches wide for optimal pallet handling versatility.