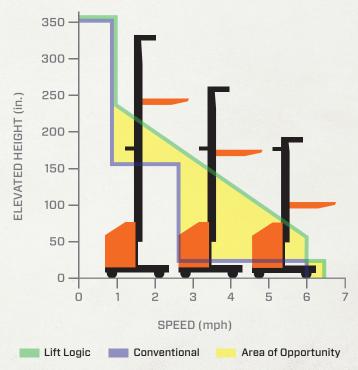

#### **LOGICALLY PRODUCTIVE**

Toyota's Lift Logic option is an available productivityenhancing solution for the most demanding, highthroughput applications in the industry. The new Toyota Order Picker comes standard with speed control at preset heights. Lift Logic continuously monitors lift height, allowing for optimized travel speed at various lift heights while still maintaining safe operation.

#### **CONFIDENCE AND PRECISION**

Speaking of operating at different heights, Toyota's new Order Picker features proportionally controlled lift and lower functions, allowing lift and lower speeds to be finely adjusted for precise control of the platform. Operators can steer confidently since the drive tire automatically returns to center at start up. And the drive wheel direction indicator on the dash helps to eliminate guess work and minimize costly damage to the forklift or racking during operation.