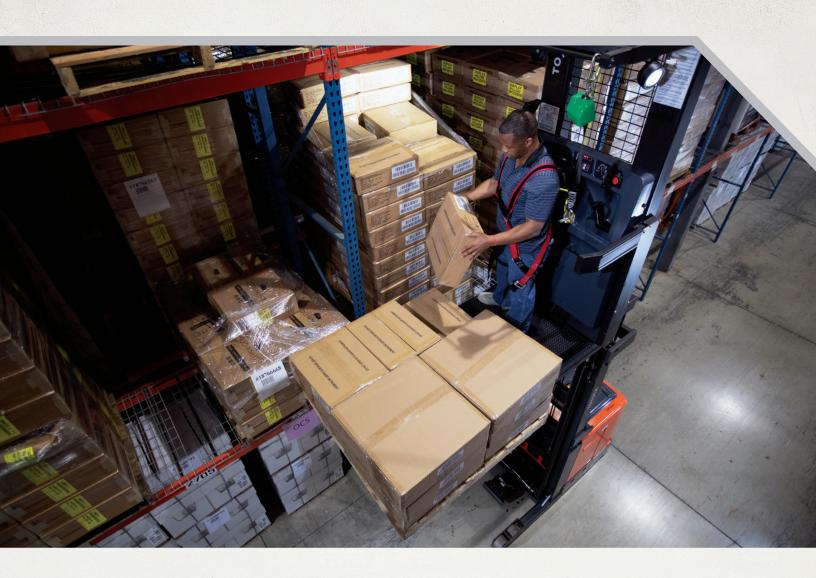

# REACH NEWHEIGHTS

THE TOYOTA ORDER PICKER. From top to bottom, the new Toyota Order Picker was built to deliver the goods. Have high-reaching needs? Lift heights extending up to 390 inches and cushioned mast staging help you comfortably reach your tallest racks. Have to navigate very narrow aisles? Our available wire guidance and double rail guidance options allow for excellent aisle tracking that provides minimized rack impacts and enhanced operator confidence in narrow and very narrow aisle workplaces.

### ELITE EFFICIENCY

Let's cut to the chase—you need a forklift that's safe, productive, and efficient. The Toyota Order Picker is full of productivity-enhancing and efficiency-boosting features that safely get you where you need to go.

#### **COMFORTABLY AHEAD**

We built the Toyota Order Picker for your operator comfort and ease-of-use, starting with our intuitive and ergonomically designed multi-function control handle. The proportional lift and lower controls, travel controls, and horn button are all easily controlled directly through the handle, reducing fatigue while enhancing operator safety and your productivity.

For added operator comfort, a bubble cushioned floor mat, low step height, and anti-rattle mast help to reduce operator fatigue over the course of a shift. A spring suspension system for the operator platform combined with cushioned mast staging further boost operator confidence and productivity by providing a safe, smooth, comfortable ride during travel and elevation changes.