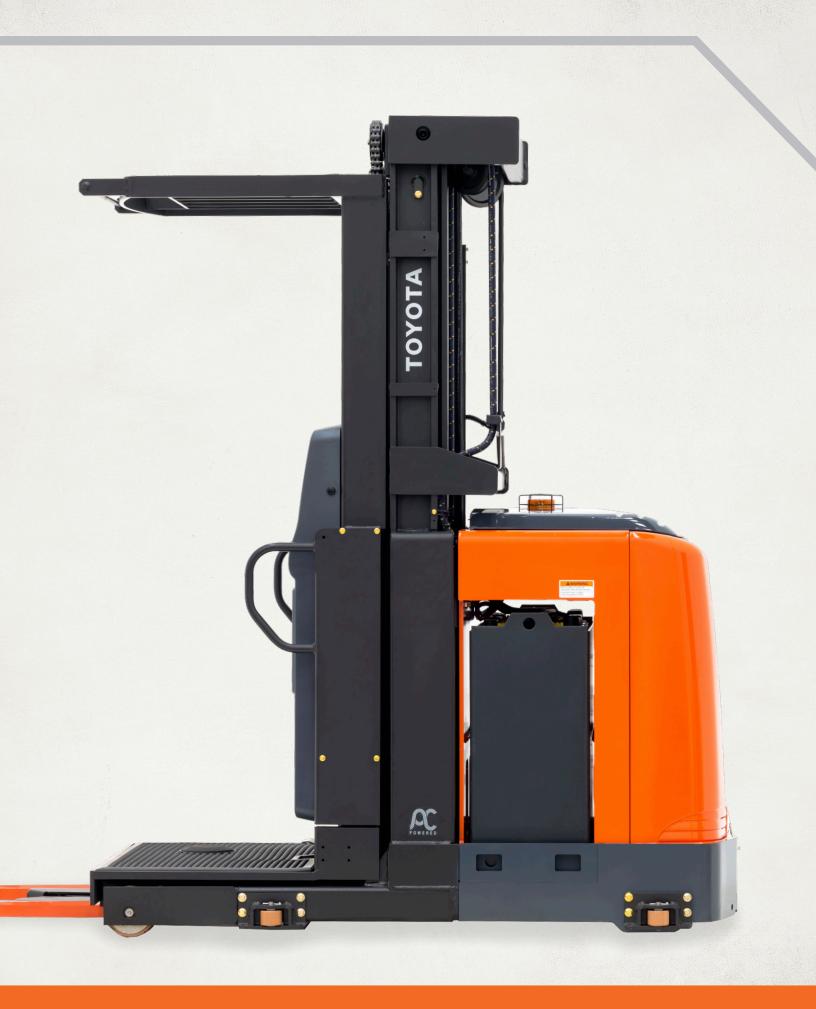

# REACH NEWHEIGHTS

THE TOYOTA ORDER PICKER. From top to bottom, the new Toyota Order Picker was built to deliver the goods. Have high-reaching needs? Lift heights extending up to 390 inches and cushioned mast staging help you comfortably reach your tallest racks. Have to navigate very narrow aisles? Our available wire guidance and double rail guidance options allow for excellent aisle tracking that provides minimized rack impacts and enhanced operator confidence in narrow and very narrow aisle workplaces.

### ELITE EFFICIENCY

Let's cut to the chase—you need a forklift that's safe, productive, and efficient. The Toyota Order Picker is full of productivity-enhancing and efficiency-boosting features that safely get you where you need to go.

- ► AC MOTORS AC drive and lift motors¹ provide superior performance and energy efficiency as well as reduced maintenance costs due to fewer moving parts.
- ► FLIP-UP SIDEGATES<sup>2</sup> Sidegates are raised and lowered quickly, though there is no need to do so between picks. The interlocking deadman pedal controls travel and lift, maintaining operator safety while increasing efficiency.
- ➤ **36V MODEL -** Our 8BPUH15 model utilizes a 36V electrical system for unparalleled performance and is perfectly suited for high-throughput applications.
- ► AUTOMATIC LOCKING PALLET CLAMP The pallet clamp locks automatically reducing operator effort. Optional configurations can accommodate center stringers up to 6 inches wide for optimal pallet handling versatility.