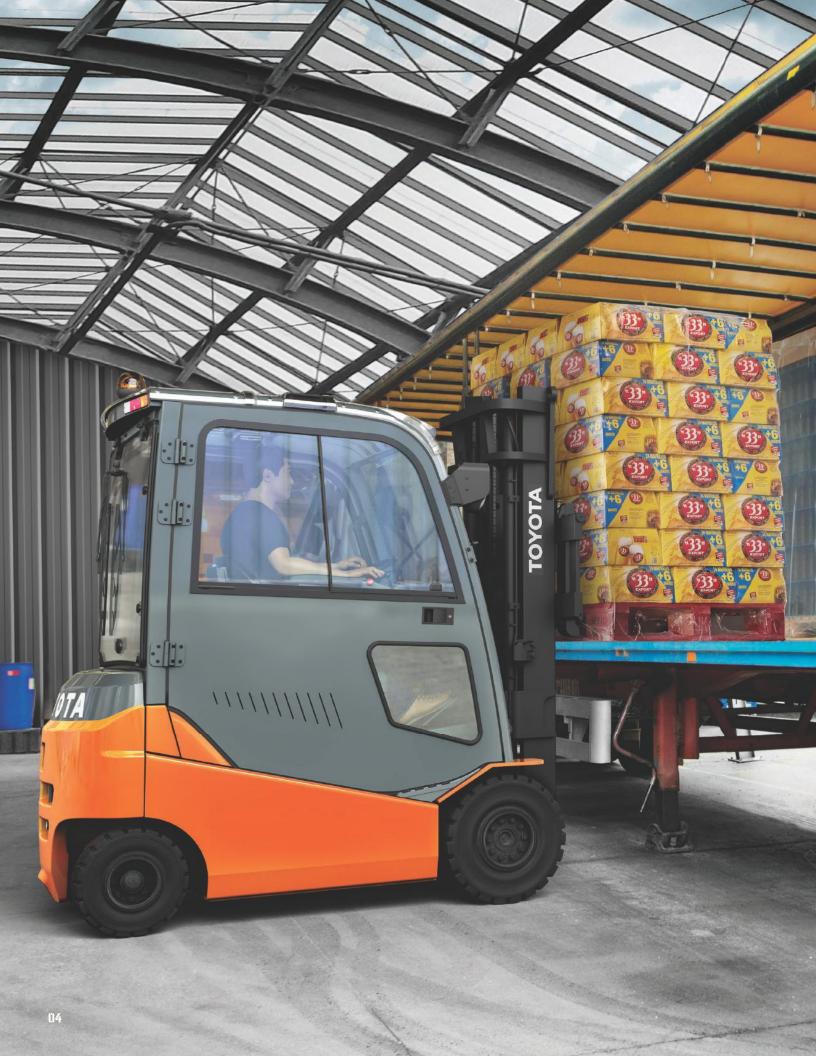

#### NEW TOYOTA 80V ELECTRIC SOLID PNEUMATIC FORKLIFT.

Never compromise. The Toyota 80V Electric holds its own against mid-level internal combustion trucks, even for rugged, outdoor jobs. Tough enough for construction sites: brick, block and pipe. Concrete. Oil and gas. And the perfect pairing for wineries, orchards and other agricultural applications where internal combustion or diesel emissions may affect the product and tourist experience. With a 4,000–7,000 lb. capacity, the 80V tackles them all. Delivering IC-level performance, with zero emissions.

#### **STRONG AS THE DAY IS LONG**

The 80V comes with strength, durability, and reliability built right in. All-metal external parts, a reduced-maintenance brush-free motor, and maintenance-free wet disk brakes ensure consistent performance, day after day, week after week. Pneumatic tires provide smooth travel over rough terrain. The new 80V. Boosts productivity, zeroes out emissions. It's one mean, green machine.