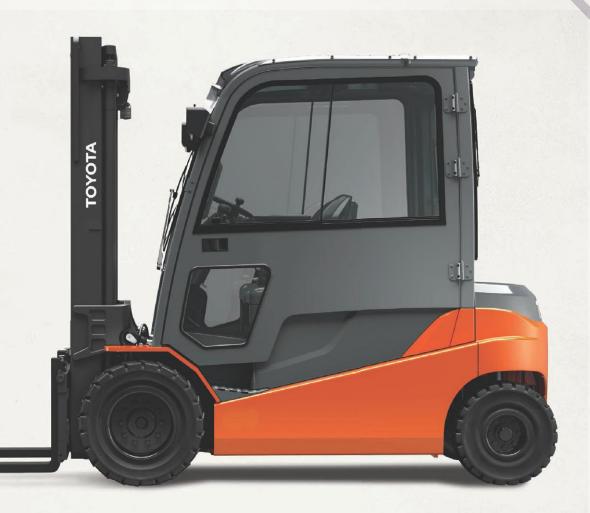

#### EXCELLENT OVERHEAD GUARD

**VISIBILITY** even with optional cab; Wide View Mast options available

#### SUPERIOR OPERATOR COMFORT

with large entry/exit with dual assist grips plus six cab options

#### WIDE VIEW MAST OPTIONS to increase visibility