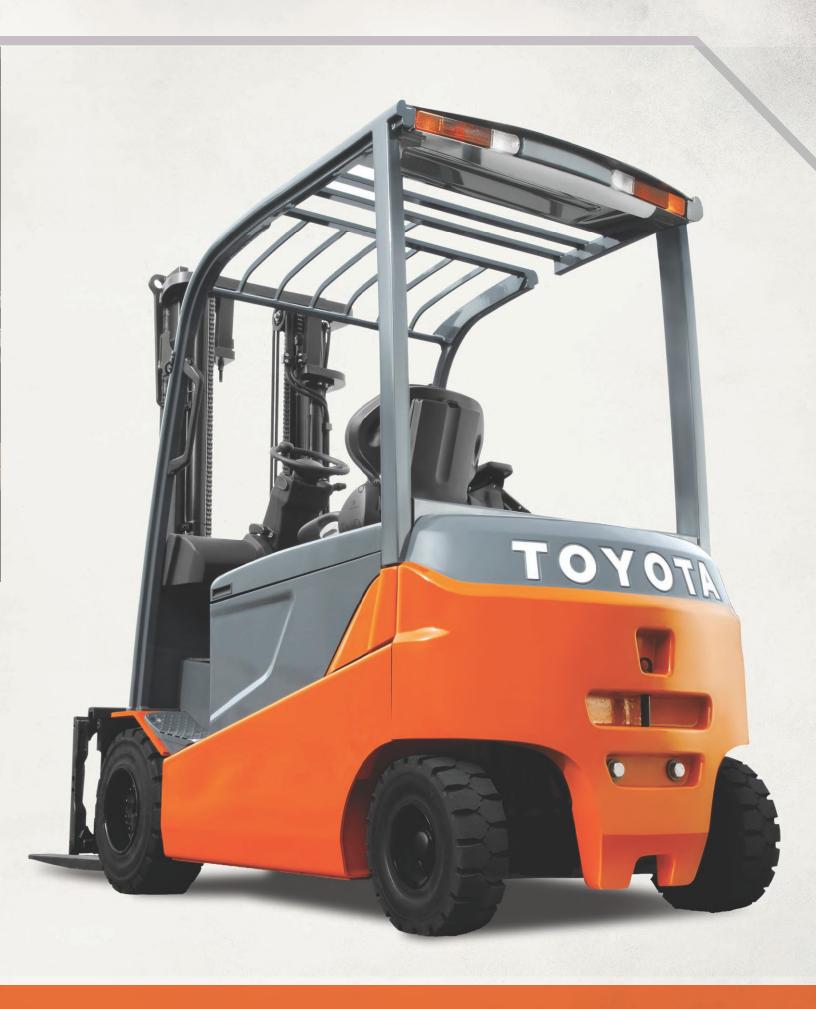

#### NEW TOYOTA 80V ELECTRIC SOLID PNEUMATIC FORKLIFT.

Never compromise. The Toyota 80V Electric holds its own against mid-level internal combustion trucks, even for rugged, outdoor jobs. Tough enough for construction sites: brick, block and pipe. Concrete. Oil and gas. And the perfect pairing for wineries, orchards and other agricultural applications where internal combustion or diesel emissions may affect the product and tourist experience. With a 4,000–7,000 lb. capacity, the 80V tackles them all. Delivering IC-level performance, with zero emissions.

#### THE POWER TO CHARGE AHEAD

The 80V delivers top travel speeds, courtesy of the AC Drive Motor. Its 80-volt battery, largest of any Toyota electric forklift, powers up to a 20% longer runtime, aided by regenerative braking. These and other performance enhancements add up to one big benefit: the power to get more done, more quickly.

#### EVERYTHING UNDER CONTROL — Comfortably

An excellent driving position and maximum visibility, providing the operator a commanding view of the work environment. Advanced ergonomics reduce fatigue and increase productivity. A compact design makes operating in tighter quarters easier than ever. And Toyota's System of Active Stability with cornering speed control is always ready with extra help when you need it.

#### **STRONG AS THE DAY IS LONG**

The 80V comes with strength, durability, and reliability built right in. All-metal external parts, a reduced-maintenance brush-free motor, and maintenance-free wet disk brakes ensure consistent performance, day after day, week after week. Pneumatic tires provide smooth travel over rough terrain. The new 80V. Boosts productivity, zeroes out emissions. It's one mean, green machine.