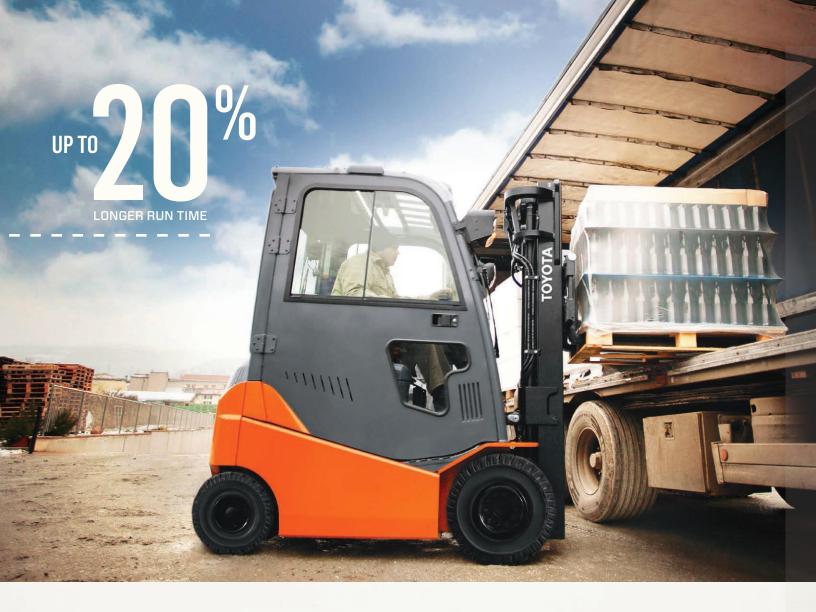

#### **TWICE THE RUNTIME** of 36V

or 48V competitors — up to 20 hours on one charge

#### THE POWER TO CHARGE AHEAD

The 80V delivers top travel speeds, courtesy of the AC Drive Motor. Its 80-volt battery, largest of any Toyota electric forklift, powers up to a 20% longer runtime, aided by regenerative braking. These and other performance enhancements add up to one big benefit: the power to get more done, more quickly.